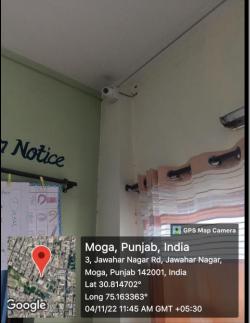

#### 24/7 security cameras fitted at strategic location

The entire college campus has full CCTV coverage. The cameras have been installed in college and hostel premises to ensure safety of girls so that trespassers could not enter the college.