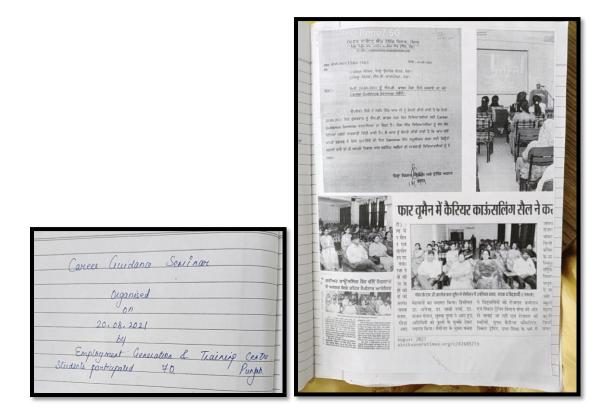

### Various Program organized by Career Counseling Cell:

HH HH सडी कालेज में रोजगार के लेए लगाया रजिस्टे Registration Camp SD COLLEGE FOR WOMEN, MOGA ਜ਼ਿਲਾ ਰੋਜ਼ਗਾਰ ਅਤੇ ਕਾਰੋਬਾਰ ਬਿਊਰੇ ਮੋਗਾ ਦੇ Here  $rac{1}{3}$  the array of a cross of the Q = λ arr reHIGGIN (NTS of HAR 2 = Λ d' re ' w<sup>2</sup> d' HG  $rac{1}{3}$  are  $rac{1}{3}$  are was organised by Enployment Exchange. college Campus participants - 80