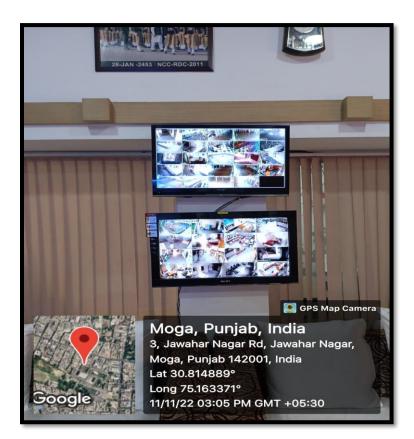

he students "Grievance Redressal Committee" has been formed. Moreover, once in a week there is a tutorial period, in which students discuss their problems with the tutor. Tutor solve their problems by counseling or by discussing with the concerned authorities. In this tutorial period, each tutor is to have 40 students. Students discuss their personal problems as well as study related problems.

### **Brochure for Activity**





### Extension Lecture By CJM cum Secretary, DLSA, Moga





#### 24/7 security cameras fitted at strategic location

The entire college campus has full CCTV coverage. The cameras have been installed in college and hostel premises to ensure safety of girls so that trespassers could not enter the college.







#### **<u>CCTV Monitored by Principal at Office</u>**





#### **Entry Register**

The security guards near the entrance physically check the vehicles and belongings during entries and exits. Anybody entering should furnish the details of their visit in the register. Students will be allowed to go out only after obtaining the permission from Principal. Even while going with parents the students have to take permission from the above authority. The students will be sent with their guardians only after confirming the identity of guardians and obtaining permission from the parents.









#### **Students ID Card**





Principal

APweral

Sign. of Librarian

Name: <u>Harwinstr Kaw</u> Father's Name: <u>Jagjeet Singh</u> Class: <u>B.S.C.F.D</u> Roll No. <u>I DOY</u> Permanent Address: <u>V. P.O. Shareet</u> Wala Brazi

Mobile No.: 75,290 - 4755