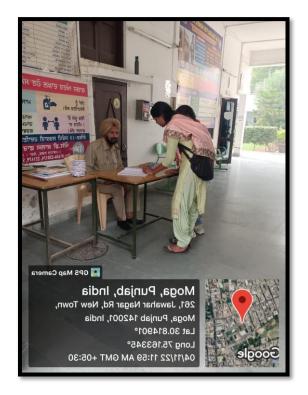

egic location

The entire college campus has full CCTV coverage. The cameras have been installed in college and hostel premises to ensure safety of girls so that trespassers could not enter the college.







#### **<u>CCTV Monitored by Principal at Office</u>**





#### **Entry Register**

The security guards near the entrance physically check the vehicles and belongings during entries and exits. Anybody entering should furnish the details of their visit in the register. Students will be allowed to go out only after obtaining the permission from Principal. Even while going with parents the students have to take permission from the above authority. The students will be sent with their guardians only after confirming the identity of guardians and obtaining permission from the parents.









#### **Students ID Card**





Principal

APweral

Sign. of Librarian

Name: <u>Harwinstr Kaw</u> Father's Name: <u>Jagjeet Singh</u> Class: <u>B.S.C.F.D</u> Roll No. <u>I DOY</u> Permanent Address: <u>V. P.O. Shareet</u> Wala Brazi

Mobile No.: 75,290 - 47553 Email: harternder, Bewer On Derrow COVID-19 Vaccination Status: <u>First</u>, <u>Second</u> <u>doze done</u>

Housinder Formative Parent's Signature

#### **Complaint Box**





#### **Campus Inspection**

The gatekeepers and other supporting staff such as peons and lab assistants have been doing campus inspection every day to check the presence of any unauthorized activities or objects. Inter-com system has been installed between Principal's office, General and Accounts Offices, Library, Computer Department etc. Public Address